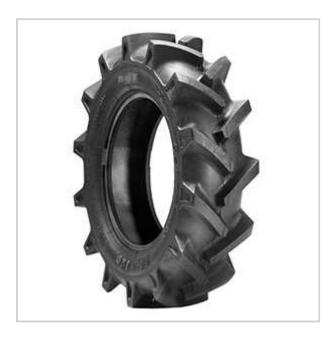

TR 126 is designed to fit small tractors in soil tillage operations and is particularly suitable on muddy ground. The deep lugs and the tread pattern provide excellent traction and outstanding selfcleaning features providing best tire performance in all operating conditions.

## **PRODUCT: TR 126**