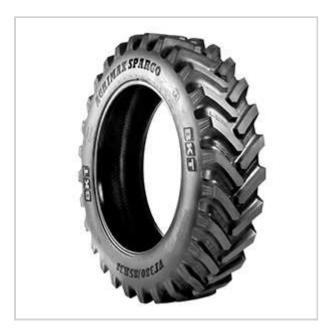

# **AGRIMAX SPARGO**

AGRIMAX SPARGO is the special BKT tire for row crop applications. It has been designed for enhanced productivity in the fields and preserving the soil in the long term. The tire provides excellent self-cleaning features in addition to higher load capacity at standard pressure. AGRIMAX SPARGO ensures an outstanding traction along with strong stability both in the fields and during road transfers.